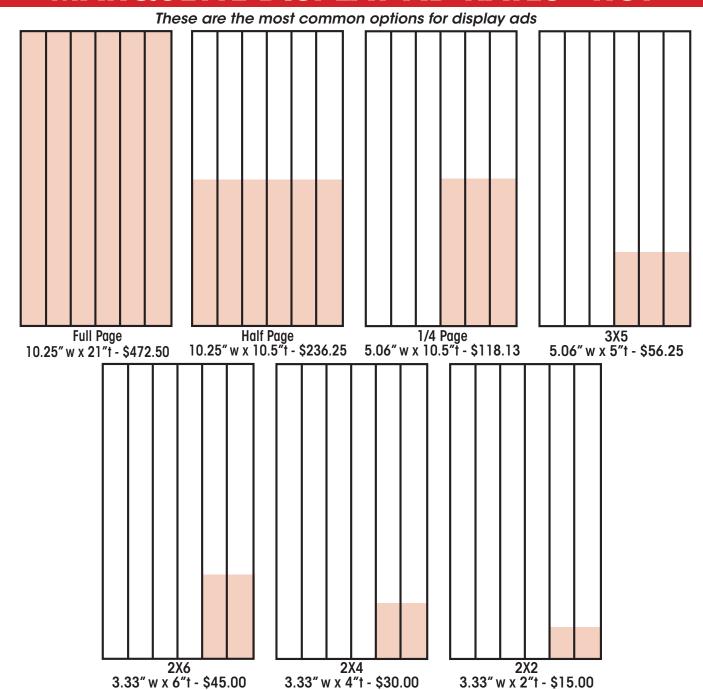

## **MARQUETTE DISPLAY AD RATES - ROP**

\*Please note that color is available for an additional charge - 1/2 page and under - \$75.00 | Full page - \$100.00

|                                | Other ROP Sizes                 |                                  |
|--------------------------------|---------------------------------|----------------------------------|
| 2x2 (3.33"w x 2"t) - \$15.00   | 3x8 (5.06"w x 8"t) - \$90.00    | 5x5 (8.52"w x 5"t) - \$93.75     |
| 2x3 (3.33"w x 3"t) - \$22.50   | 3x9 (5.06" w x 9"t) - \$101.25  | 5x6 (8.52" w x 6"t) - \$112.50   |
| 2x4 (3.33"w x 4"t) - \$30.00   | 3x10 (5.06"w x 10"t) - \$112.50 | 5x7 (8.52"w x 7"t) - \$131.25    |
| 2x5 (3.33"w x 5"t) - \$37.50   | 4x2 (6.79" w x 2"t) - \$30.00   | 5x8 (8.52"w x 8"t) - \$150.00    |
| 2x6 (3.33"w x 6"t) - \$45.00   | 4x3 (6.79" w x 3"t) - \$45.00   | 5x9 (8.52"w x 9"t) - \$168.75    |
| 2x7 (3.33"w x 7"t) - \$52.50   | 4x4 (6.79" w x 4"t) - \$60.00   | 5x10 (8.52"w x 10"t) - \$187.50  |
| 2x8 (3.33" w x 8"t) - \$60.00  | 4x5 (6.79" w x 5"t) - \$75.00   | 6x2 (10.25"w x 2"t) - \$45.00    |
| 2x9 (3.33" w x 9"t) - \$67.50  | 4x6 (6.79" w x 6"t) - \$90.00   | 6x3 (10.25"w x 3"t) - \$67.50    |
| 2x10 (3.33"w x 10"t) - \$75.00 | 4x7 (6.79" w x 7"t) - \$105.00  | 6x4 (10.25"w x 4"t) - \$90.00    |
| 3x2 (5.06" w x 2"t) - \$22.50  | 4x8 (6.79" w x 8"t) - \$120.00  | 6x5 (10.25"w x 5"t) - \$112.50   |
| 3x3 (5.06"w x 3"t) - \$33.75   | 4x9 (6.79" w x 9"t) - \$135.00  | 6x6 (10.25"w x 6"t) - \$135.00   |
| 3x4 (5.60"w x 4"t) - \$45.00   | 4x10 (6.79"w x 10"t) - \$150.00 | 6x7 (10.25"w x 7"t) - \$157.50   |
| 3x5 (5.60"w x 5"t) - \$56.25   | 5x2 (8.52" w x 2"t) - \$37.50   | 6x8 (10.25"w x 8"t) - \$180.00   |
| 3x6 (5.60" w x 6"t) - \$67.50  | 5x3 (8.52" w x 3"t) - \$56.25   | 6x9 (10.25"w x 9"t) - \$202.50   |
| 3x7 (5.06"w x 7"t) - \$78.75   | 5x4 (8.52" w x 3"t) - \$75.00   | 6x10 (10.25"w x 10"t) - \$225.00 |
|                                | *There are no 1x ads in ROP     |                                  |