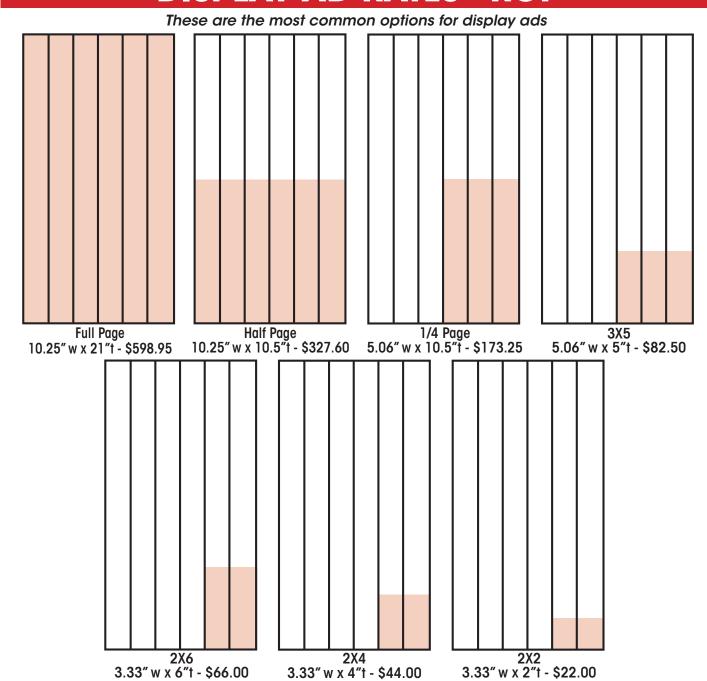

## **DISPLAY AD RATES - ROP**

\*Please note that color is available for an additional charge - 1/2 page and under - \$75.00 | Full page - \$100.00

|                                 | Other ROP Sizes                 |                                  |  |  |
|---------------------------------|---------------------------------|----------------------------------|--|--|
| 2x2 (3.33"w x 2"t) - \$22.00    | 3x8 (5.06"w x 8"t) - \$132.00   | 5x5 (8.52"w x 5"t) - \$137.50    |  |  |
| 2x3 (3.33"w x 3"t) - \$33.00    | 3x9 (5.06" w x 9"t) - \$148.50  | 5x6 (8.52"w x 6"t) - \$165.00    |  |  |
| 2x4 (3.33"w x 4"t) - \$44.00    | 3x10 (5.06"w x 10"t) - \$165.00 | 5x7 (8.52"w x 7"t) - \$192.50    |  |  |
| 2x5 (3.33"w x 5"t) - \$55.00    | 4x2 (6.79" w x 2"t) - \$44.00   | 5x8 (8.52"w x 8"t) - \$200.00    |  |  |
| 2x6 (3.33"w x 6"t) - \$66.00    | 4x3 (6.79" w x 3"t) - \$66.00   | 5x9 (8.52"w x 9"t) - \$247.50    |  |  |
| 2x7 (3.33" w x 7"t) - \$77.00   | 4x4 (6.79" w x 4"t) - \$88.00   | 5x10 (8.52"w x 10"t) - \$275.00  |  |  |
| 2x8 (3.33"w x 8"t) - \$88.00    | 4x5 (6.79" w x 5"t) - \$110.00  | 6x2 (10.25"w x 2"t) - \$66.00    |  |  |
| 2x9 (3.33"w x 9"t) - \$99.00    | 4x6 (6.79" w x 6"t) - \$132.00  | 6x3 (10.25"w x 3"t) - \$99.00    |  |  |
| 2x10 (3.33"w x 10"t) - \$110.00 | 4x7 (6.79" w x 7"t) - \$154.00  | 6x4 (10.25"w x 4"t) - \$132.00   |  |  |
| 3x2 (5.06" w x 2"t) - \$33.00   | 4x8 (6.79" w x 8"t) - \$176.00  | 6x5 (10.25"w x 5"t) - \$165.00   |  |  |
| 3x3 (5.06"w x 3"t) - \$49.50    | 4x9 (6.79" w x 9"t) - \$198.00  | 6x6 (10.25"w x 6"t) - \$198.00   |  |  |
| 3x4 (5.60" w x 4"t) - \$66.00   | 4x10 (6.79"w x 10"t) - \$220.00 | 6x7 (10.25"w x 7"t) - \$231.00   |  |  |
| 3x5 (5.60" w x 5"t) - \$82.50   | 5x2 (8.52" w x 2"t) - \$55.00   | 6x8 (10.25"w x 8"t) - \$264.00   |  |  |
| 3x6 (5.60" w x 6"t) - \$99.00   | 5x3 (8.52" w x 3"t) - \$82.50   | 6x9 (10.25"w x 9"t) - \$280.80   |  |  |
| 3x7 (5.06" w x 7"t) - \$115.50  | 5x4 (8.52" w x 3"t) - \$110.00  | 6x10 (10.25"w x 10"t) - \$312.00 |  |  |
| *There are no 1x ads in ROP     |                                 |                                  |  |  |